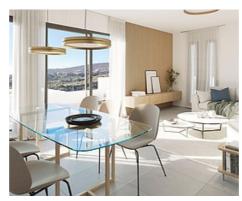

## Townhouses with sea views in Manilva

**Location: Manilva** Price: 368,000 € - 566,000 €

Surrounded by beautiful Mediterranean gardens with access to the natural environment • Reference: AP1392 with walking areas and a rest area, with a large swimming pool, community room, spa • Bedrooms: 3,4 and gym to enjoy alone or in the company of family and friends. All homes include their • Bathrooms: 2,3 own garage space for maximum comfort. It also has extra space with storage rooms. This development is designed to respond to the needs of today's families.

Thinking of satisfying the various vital needs, this development offers semi-detached houses with 2, 3 and 4 bedrooms arranged in four rows facing the sea. You can choose between several models with spacious terraces, garden and southwest orientation.