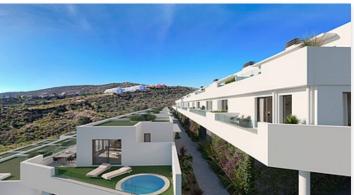

## Townhouses with sea views in Manilva

**Location: Manilva** Price: 368,000 € - 566,000 €

Surrounded by beautiful Mediterranean gardens with access to the natural environment • Reference: AP1392 with walking areas and a rest area, with a large swimming pool, community room, spa • Bedrooms: 3,4 and gym to enjoy alone or in the company of family and friends. All homes include their • Bathrooms: 2,3 own garage space for maximum comfort. It also has extra space with storage rooms. This development is designed to respond to the needs of today's families.

Thinking of satisfying the various vital needs, this development offers semi-detached houses with 2, 3 and 4 bedrooms arranged in four rows facing the sea. You can choose between several models with spacious terraces, garden and southwest orientation.