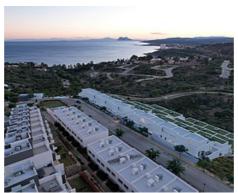

## Townhouses with sea views in Manilva

**Location: Manilva** Price: 368,000 € - 566,000 €

Surrounded by beautiful Mediterranean gardens with access to the natural environment • Reference: AP1392 with walking areas and a rest area, with a large swimming pool, community room, spa • Bedrooms: 3,4 and gym to enjoy alone or in the company of family and friends. All homes include their • Bathrooms: 2,3 own garage space for maximum comfort. It also has extra space with storage rooms. This development is designed to respond to the needs of today's families.

Thinking of satisfying the various vital needs, this development offers semi-detached houses with 2, 3 and 4 bedrooms arranged in four rows facing the sea. You can choose between several models with spacious terraces, garden and southwest orientation.