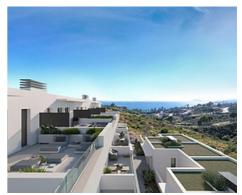

## Townhouses with sea views in Manilva

**Location: Manilva** Price: 368,000 € - 566,000 €

Surrounded by beautiful Mediterranean gardens with access to the natural environment • Reference: AP1392 with walking areas and a rest area, with a large swimming pool, community room, spa • Bedrooms: 3,4 and gym to enjoy alone or in the company of family and friends. All homes include their • Bathrooms: 2,3 own garage space for maximum comfort. It also has extra space with storage rooms. This development is designed to respond to the needs of today's families.

Thinking of satisfying the various vital needs, this development offers semi-detached houses with 2, 3 and 4 bedrooms arranged in four rows facing the sea. You can choose between several models with spacious terraces, garden and southwest orientation.