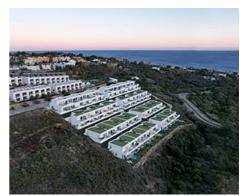

## Townhouses with sea views in Manilva

**Location: Manilva** Price: 368,000 € - 566,000 €

Surrounded by beautiful Mediterranean gardens with access to the natural environment • Reference: AP1392 with walking areas and a rest area, with a large swimming pool, community room, spa • Bedrooms: 3,4 and gym to enjoy alone or in the company of family and friends. All homes include their • Bathrooms: 2,3 own garage space for maximum comfort. It also has extra space with storage rooms. This development is designed to respond to the needs of today's families.

Thinking of satisfying the various vital needs, this development offers semi-detached houses with 2, 3 and 4 bedrooms arranged in four rows facing the sea. You can choose between several models with spacious terraces, garden and southwest orientation.