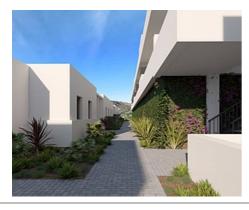

## Townhouses with sea views in Manilva

**Location: Manilva** Price: 368,000 € - 566,000 €

Surrounded by beautiful Mediterranean gardens with access to the natural environment • Reference: AP1392 with walking areas and a rest area, with a large swimming pool, community room, spa • Bedrooms: 3,4 and gym to enjoy alone or in the company of family and friends. All homes include their • Bathrooms: 2,3 own garage space for maximum comfort. It also has extra space with storage rooms. This development is designed to respond to the needs of today's families.

Thinking of satisfying the various vital needs, this development offers semi-detached houses with 2, 3 and 4 bedrooms arranged in four rows facing the sea. You can choose between several models with spacious terraces, garden and southwest orientation.