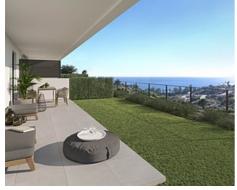

## Townhouses with sea views in Manilva

**Location: Manilva** Price: 368,000 € - 566,000 €

Surrounded by beautiful Mediterranean gardens with access to the natural environment • Reference: AP1392 with walking areas and a rest area, with a large swimming pool, community room, spa • Bedrooms: 3,4 and gym to enjoy alone or in the company of family and friends. All homes include their • Bathrooms: 2,3 own garage space for maximum comfort. It also has extra space with storage rooms. This development is designed to respond to the needs of today's families.

**Built Size:** 124 - 156 m <sup>2</sup>

• Terrace: 3 - 76 m <sup>2</sup>

**Match Home** 

info@match-homes.com https://nd.match-homes.com/ 661 66 68 62