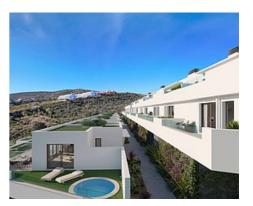

## Townhouses with sea views in Manilva

**Location: Manilva** Price: 368,000 € - 566,000 €

Surrounded by beautiful Mediterranean gardens with access to the natural environment • Reference: AP1392 with walking areas and a rest area, with a large swimming pool, community room, spa • Bedrooms: 3,4 and gym to enjoy alone or in the company of family and friends. All homes include their • Bathrooms: 2,3 own garage space for maximum comfort. It also has extra space with storage rooms. This development is designed to respond to the needs of today's families.

Thinking of satisfying the various vital needs, this development offers semi-detached houses with 2, 3 and 4 bedrooms arranged in four rows facing the sea. You can choose between several models with spacious terraces, garden and southwest orientation.