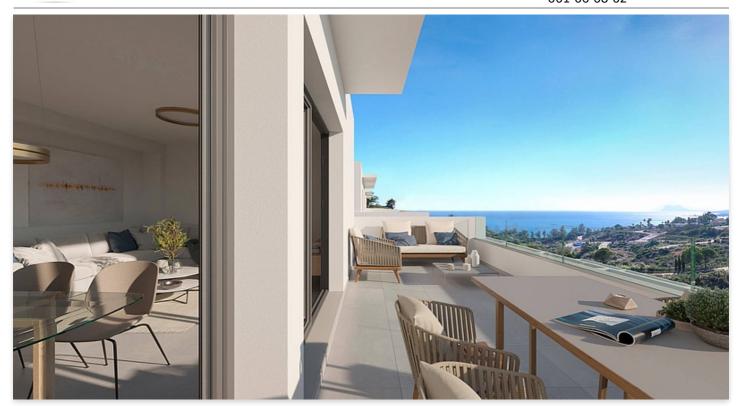

## Townhouses with sea views in Manilva

**Location: Manilva** Price: 368,000 € - 566,000 €

Surrounded by beautiful Mediterranean gardens with access to the natural environment • Reference: AP1392 with walking areas and a rest area, with a large swimming pool, community room, spa • Bedrooms: 3,4 and gym to enjoy alone or in the company of family and friends. All homes include their • Bathrooms: 2,3 own garage space for maximum comfort. It also has extra space with storage rooms. This development is designed to respond to the needs of today's families.

Thinking of satisfying the various vital needs, this development offers semi-detached houses with 2, 3 and 4 bedrooms arranged in four rows facing the sea. You can choose between several models with spacious terraces, garden and southwest orientation.

**Built Size:** 124 - 156 m <sup>2</sup>

• Terrace: 3 - 76 m <sup>2</sup>

**Match Home** 

info@match-homes.com https://nd.match-homes.com/ 661 66 68 62