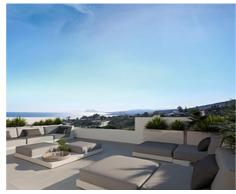

## Townhouses with sea views in Manilva

**Location: Manilva** Price: 368,000 € - 566,000 €

Surrounded by beautiful Mediterranean gardens with access to the natural environment • Reference: AP1392 with walking areas and a rest area, with a large swimming pool, community room, spa • Bedrooms: 3,4 and gym to enjoy alone or in the company of family and friends. All homes include their • Bathrooms: 2,3 own garage space for maximum comfort. It also has extra space with storage rooms. This development is designed to respond to the needs of today's families.

**Built Size:** 124 - 156 m <sup>2</sup>

• Terrace: 3 - 76 m <sup>2</sup>

**Match Home** 

info@match-homes.com https://nd.match-homes.com/ 661 66 68 62