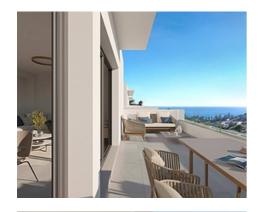

## Townhouses with sea views in Manilva

**Location: Manilva** Price: 368,000 € - 566,000 €

Surrounded by beautiful Mediterranean gardens with access to the natural environment • Reference: AP1392 with walking areas and a rest area, with a large swimming pool, community room, spa • Bedrooms: 3,4 and gym to enjoy alone or in the company of family and friends. All homes include their • Bathrooms: 2,3 own garage space for maximum comfort. It also has extra space with storage rooms. This development is designed to respond to the needs of today's families.

Thinking of satisfying the various vital needs, this development offers semi-detached houses with 2, 3 and 4 bedrooms arranged in four rows facing the sea. You can choose between several models with spacious terraces, garden and southwest orientation.

**Built Size:** 124 - 156 m <sup>2</sup>

• Terrace: 3 - 76 m <sup>2</sup>

**Match Home** 

info@match-homes.com https://nd.match-homes.com/ 661 66 68 62