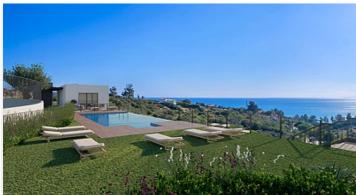

## Townhouses with sea views in Manilva

**Location: Manilva** Price: 368,000 € - 566,000 €

Surrounded by beautiful Mediterranean gardens with access to the natural environment • Reference: AP1392 with walking areas and a rest area, with a large swimming pool, community room, spa • Bedrooms: 3,4 and gym to enjoy alone or in the company of family and friends. All homes include their • Bathrooms: 2,3 own garage space for maximum comfort. It also has extra space with storage rooms. This development is designed to respond to the needs of today's families.

Thinking of satisfying the various vital needs, this development offers semi-detached houses with 2, 3 and 4 bedrooms arranged in four rows facing the sea. You can choose between several models with spacious terraces, garden and southwest orientation.