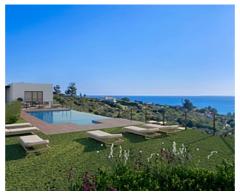

## Townhouses with sea views in Manilva

**Location: Manilva** Price: 368,000 € - 566,000 €

Surrounded by beautiful Mediterranean gardens with access to the natural environment • Reference: AP1392 with walking areas and a rest area, with a large swimming pool, community room, spa • Bedrooms: 3,4 and gym to enjoy alone or in the company of family and friends. All homes include their • Bathrooms: 2,3 own garage space for maximum comfort. It also has extra space with storage rooms. This development is designed to respond to the needs of today's families.

Thinking of satisfying the various vital needs, this development offers semi-detached houses with 2, 3 and 4 bedrooms arranged in four rows facing the sea. You can choose between several models with spacious terraces, garden and southwest orientation.