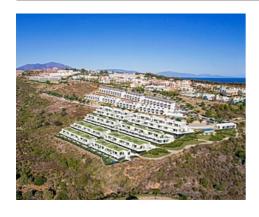

## Townhouses with sea views in Manilva

**Location: Manilva** Price: 368,000 € - 566,000 €

Surrounded by beautiful Mediterranean gardens with access to the natural environment • Reference: AP1392 with walking areas and a rest area, with a large swimming pool, community room, spa • Bedrooms: 3,4 and gym to enjoy alone or in the company of family and friends. All homes include their • Bathrooms: 2,3 own garage space for maximum comfort. It also has extra space with storage rooms. This development is designed to respond to the needs of today's families.

Thinking of satisfying the various vital needs, this development offers semi-detached houses with 2, 3 and 4 bedrooms arranged in four rows facing the sea. You can choose between several models with spacious terraces, garden and southwest orientation.